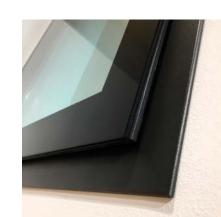

#### DRAINAGE CAP

Maximum attention to detail is ensured with the inclusion of an aluminium cap, which matches the colour of the window frame and covers the external holes used to drain water and condensation.