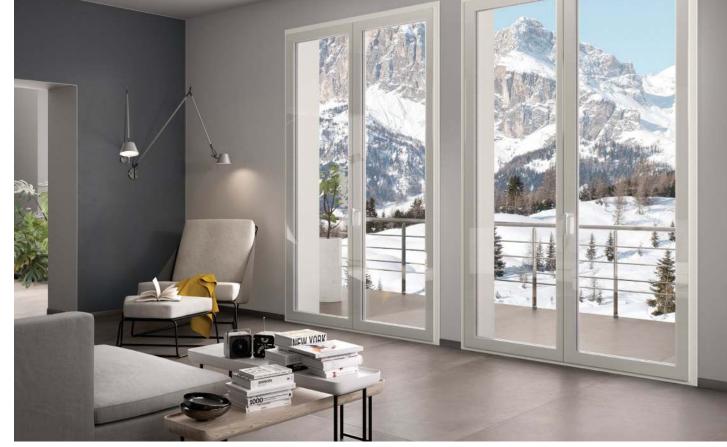

### glass is the protagonist

INCANTO is the casement window for those who appreciate sophisticated and cuttingedge design solutions. Spaces become unique thanks to the internal all-glass solution.

#### DESIGN

The internal structural elements are concealed by the subtlety and elegance of the glass to which the EXENS handle is directly affixed.

The understated aesthetics of the aluminium also ensure the elegance and sophistication of the external façade.