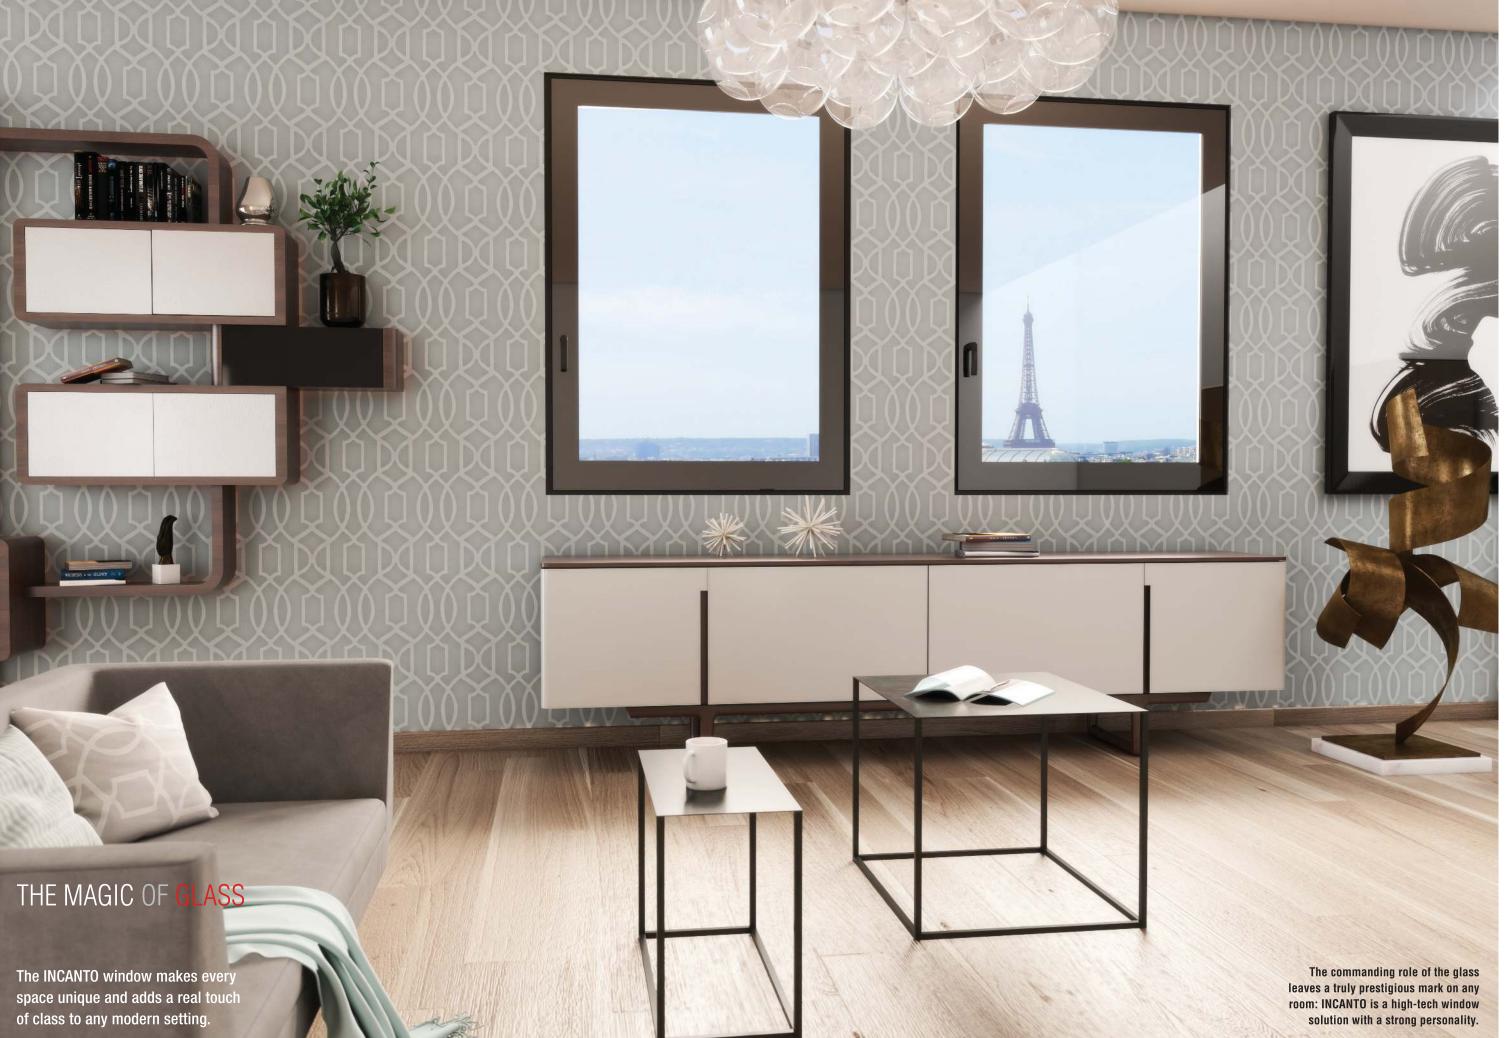

### glass is the protagonist

INCANTO is the casement window for those who appreciate sophisticated and cuttingedge design solutions. Spaces become unique thanks to the internal all-glass solution.

#### DESIGN

The internal structural elements are concealed by the subtlety and elegance of the glass to which the EXENS handle is directly affixed.

The understated aesthetics of the aluminium also ensure the elegance and sophistication of the external façade.