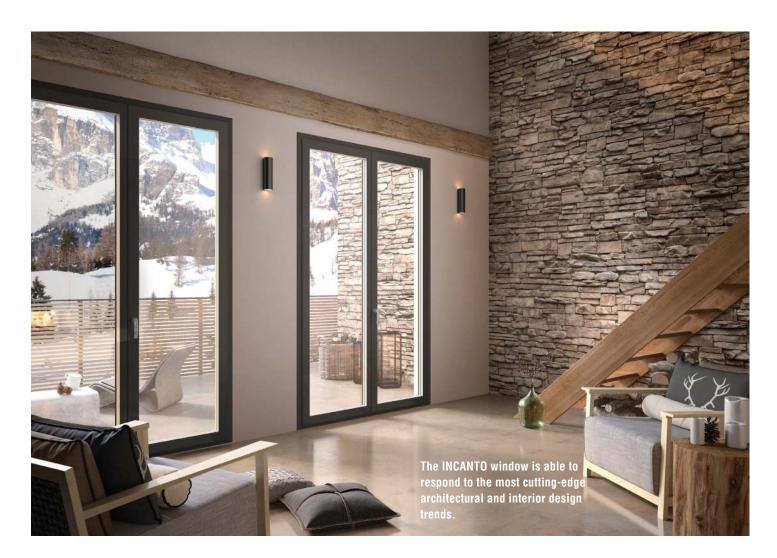

### glass is the protagonist

INCANTO is the casement window for those who appreciate sophisticated and cuttingedge design solutions. Spaces become unique thanks to the internal all-glass solution.

#### DESIGN

The internal structural elements are concealed by the subtlety and elegance of the glass to which the EXENS handle is directly affixed.

The understated aesthetics of the aluminium also ensure the elegance and sophistication of the external façade.